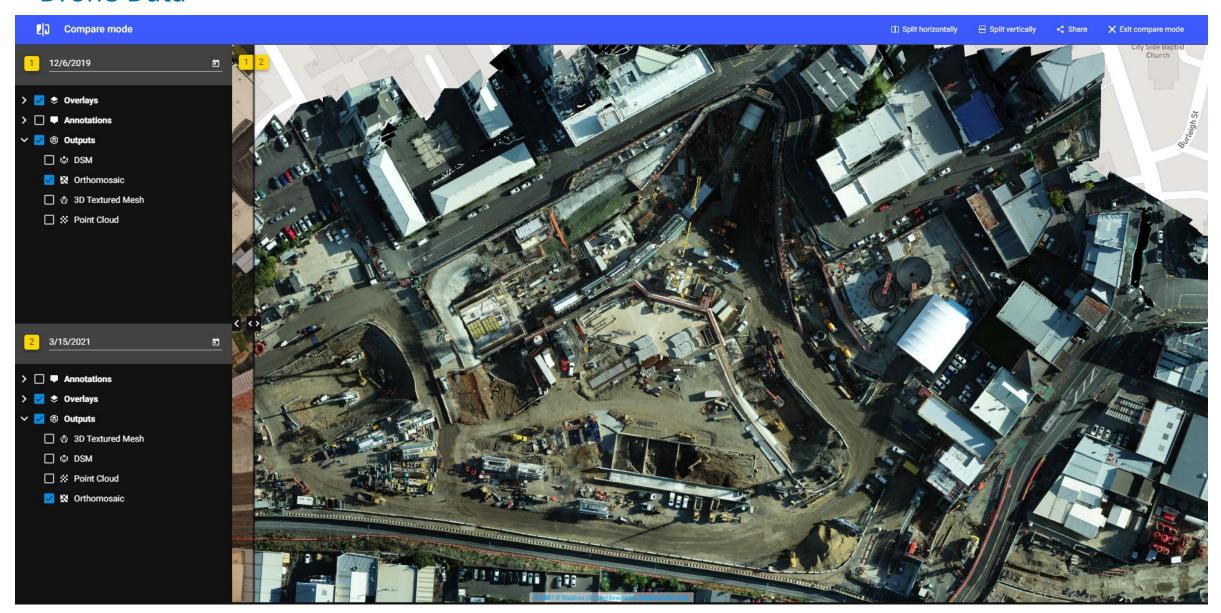

9 | 2020 | 2021 | 2022 | 2023 | 2024 |
|-------------------------------------------------|------|------|------|------|------|------|
| Enabling works, including utilities, demolition | Q3   | •    | Q3   |      |      |      |
| Mt Eden Station                                 | Q4   | •    | •    | •    | •    | Q4   |
| Karangahape Station                             |      | Q1   | •    | •    | •    | Q4   |
| Aotea Station                                   |      | Q1   | •    | •    | •    | Q4   |
| Testing and commissioning                       |      |      |      |      | Q2   | Q4   |

## Surveyors







# Gear























## The Primary Control Network









## Control Down a Shaft







#### Control Down a Shaft





#### **Drone Data**



#### **Drone Data**













#### SWMH - 2000680923

| name            | Meas Dia<br>(m) | Comment  |
|-----------------|-----------------|----------|
| Inlet Diameter  | 0.825           | Concrete |
| Outlet Diameter | 0.825           | Concrete |

| name                     | Meas dZ<br>(m) |  |  |
|--------------------------|----------------|--|--|
| Depth To Invert - Inlet  | 2.717          |  |  |
| Depth To Invert - Outlet | 4.013          |  |  |



Lid Location: Easting 399959.135 Northing 801384.948 Elv 70.997







## The BIM Team



#### 👺 🖰 🤁 ' 🕒 ' 🕒 ' 🕒 🖶 🖰 🧔 🕒 🐧 😭 😭 🗎 🐧 😭 😭 My Filter 🔻 🔻 🕏 👂 😭 😭 😭 🔭 🗷 🔸 🗡 🐞 🖼 🗷 The BIM Team My Filter «Everything» Spile Bar AD11 ST55 Spile Bar AD11 ST55 Alte Spile Bar PT1 ST53 at 40 SPILE BAR PT11 ST55 SPILE BAR PT11-ST52 SPILE BAR PT1-ST52 SPILE POINTS SPILE