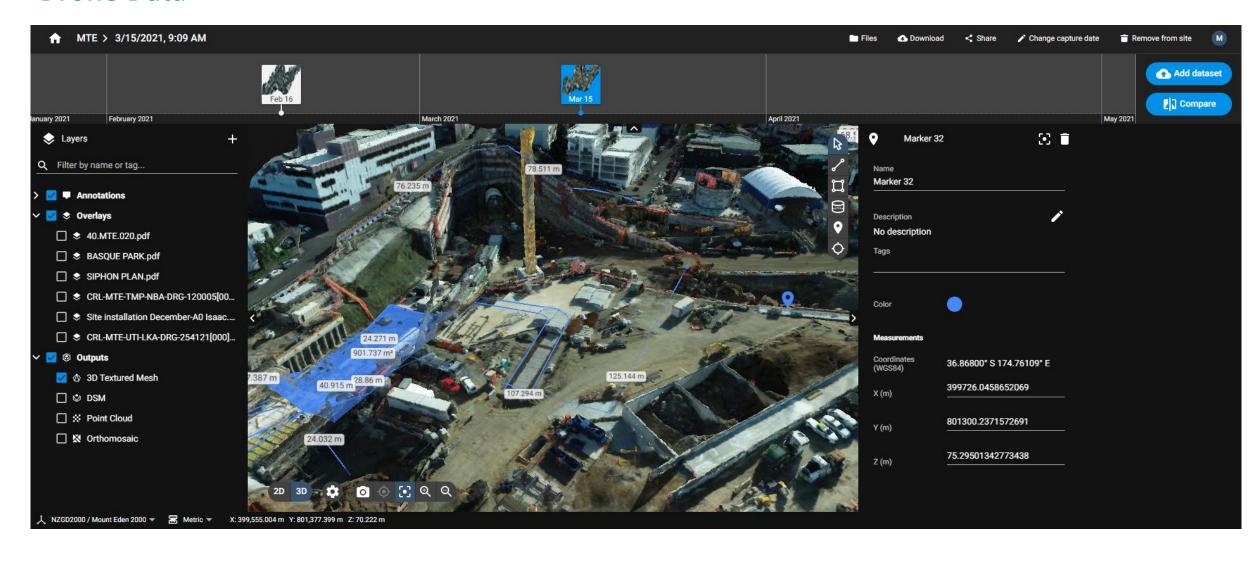

| 2019 | 2020 | 2021 | 2022 | 2023 | 2024 |
|-------------------------------------------------|------|------|------|------|------|------|
| Enabling works, including utilities, demolition | Q3   | •    | Q3   |      |      |      |
| Mt Eden Station                                 | Q4   | •    | •    | •    | •    | Q4   |
| Karangahape Station                             |      | Q1   | •    | •    | •    | Q4   |
| Aotea Station                                   |      | Q1   | •    | •    | •    | Q4   |
| Testing and commissioning                       |      |      |      |      | Q2   | Q4   |

## Surveyors







# Gear























## The Primary Control Network









## Control Down a Shaft







#### Control Down a Shaft





#### **Drone Data**



#### **Drone Data**













#### SWMH - 2000680923

| name            | Meas Dia<br>(m) | Comment  |
|-----------------|-----------------|----------|
| Inlet Diameter  | 0.825           | Concrete |
| Outlet Diameter | 0.825           | Concrete |

| name                     | Meas dZ<br>(m) |  |  |
|--------------------------|----------------|--|--|
| Depth To Invert - Inlet  | 2.717          |  |  |
| Depth To Invert - Outlet | 4.013          |  |  |



Lid Location: Easting 399959.135 Northing 801384.948 Elv 70.997







## The BIM Team



#### 👺 🖰 🤁 ' 🕒 ' 🕒 ' 🕒 🖶 🖰 🧔 🕒 🐧 😭 😭 🗎 🐧 😭 😭 My Filter 🔻 🔻 🕏 👂 😭 😭 😭 🔭 🗷 🔸 🗡 🐞 🖼 🗷 The BIM Team My Filter «Everything» Spile Bar AD11 ST55 Spile Bar AD11 ST55 Alte Spile Bar PT1 ST53 at 40 SPILE BAR PT11 ST55 SPILE BAR PT11-ST52 SPILE BAR PT1-