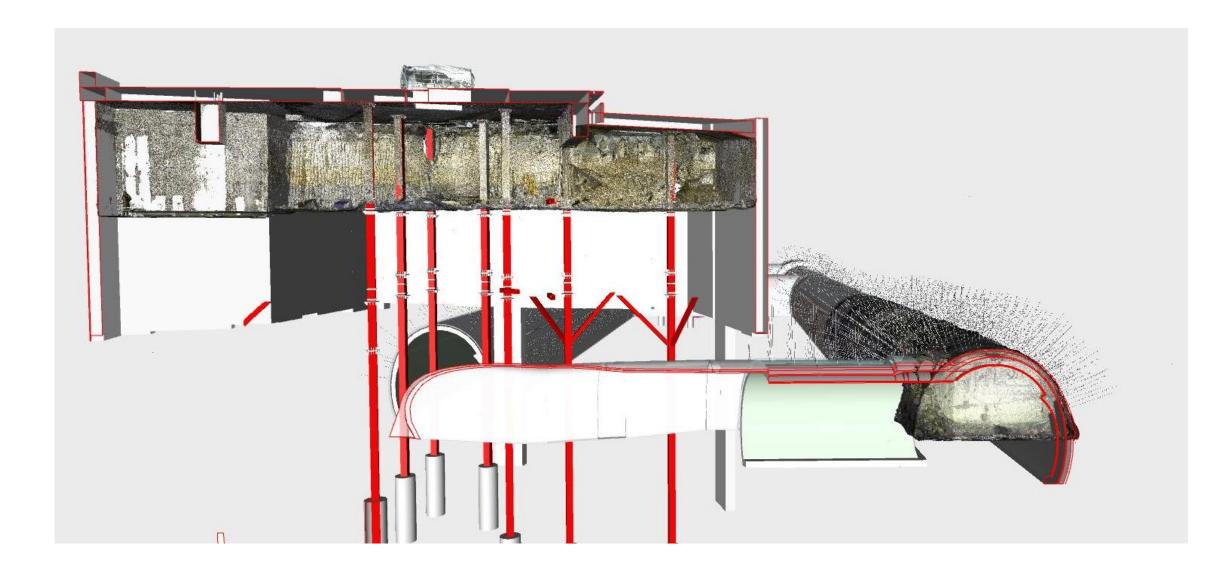

## The Primary Control Network

## Control Down a Shaft

#### Control Down a Shaft