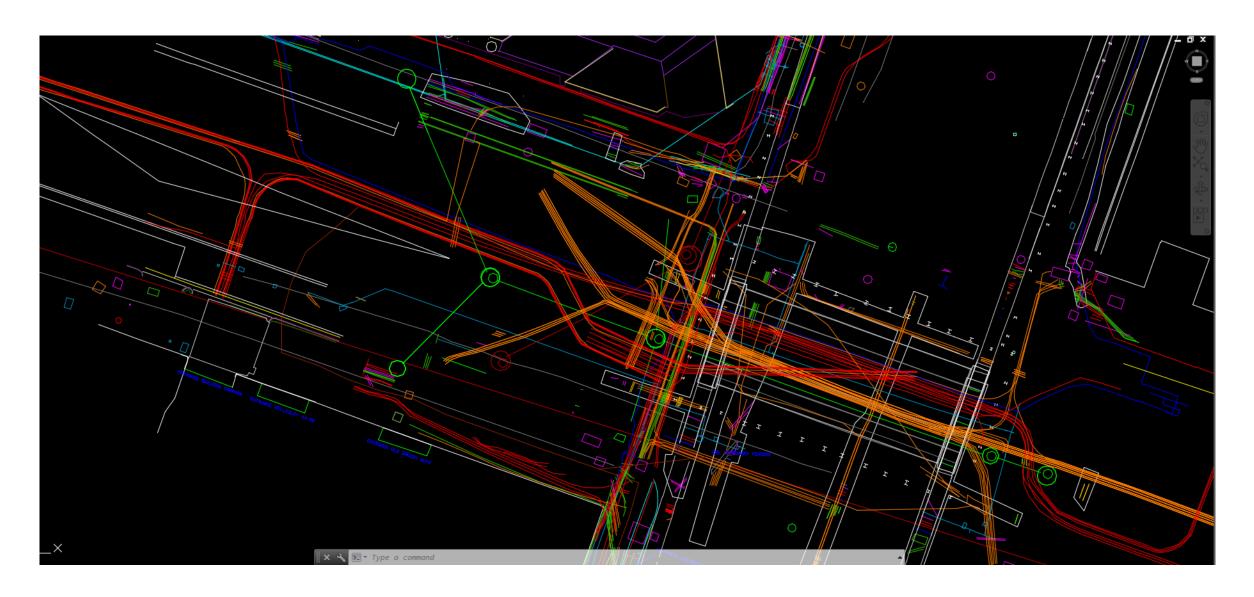

## The BIM Team

#### 👺 🖰 🤁 ' 🕒 ' 🕒 ' 🕒 🖶 🖰 🧔 🕒 🐧 😭 😭 🗎 🐧 😭 😭 My Filter 🔻 🔻 🕏 👂 😭 😭 😭 🔭 🗷 🔸 🗡 🐞 🖼 🗷 The BIM Team My Filter «Everything» Spile Bar AD11 ST55 Spile Bar AD11 ST55 Alte Spile Bar PT1 ST53 at 40 SPILE BAR PT11 ST55 SPILE BAR PT11-ST52 SPILE BAR PT1-ST52 SPILE POINTS SPILE1 SPILE2 SPILE3 Spiles A11 at 89OS Spiles AD11 STEEL SETS DESIGN TEMP A-LINE ADIT 1 ─ Tunnel Mesh ✓ A-LINE A2 ✓ A-LINE ADIT A1 ✓ A-LINE DESIGN ✓ A-LINE EXTRA BENCH ✓ A-LINE MC30 SUBZONE A-LINE PILOT Horizontal Offset ✓ E-LINE 1 ADIT A1 ✓ E-LINE EXTRA BENCH ✓ E-LINE MC30 DESIGN ✓ E-LINE MC30 SUBZONE ✓ E-LINE PILOT Plan View (My Filter) × 3D View (My Filter) × ☐ TEMP A-LINE № 📆 🔕 💠 😂 🥯 😭 🖫 ∇ My Filter Point Observations GNSS Data Type ∢ ▶ «Everything» Show point IDs Show point symbols Spile Bar AD11 ST55 Spile Bar AD11 ST55 Alte Show feature code Spile Bar PT1 ST53 at 40 Show elevation ☐ SPILE BAR PT11 ST55 Show disconnected points SPILE BAR PT11-ST52 Show feature symbol only SPILE BAR PT1-ST52 ☐ SPILE POINTS Properties View Filter... 🐉 Project Ex ☐ SPILE1 SPILE3 Soiles A11 at 89OS Spiles AD11 ☐ STEEL SETS DESIGN ☐ TEMP A-LINE ADIT 1 ■ ✓ Tunnel Mesh ✓ A-LINE A2 A-LINE ADIT A1 ✓ A-LINE DESIGN ✓ A-LINE EXTRA BENCH ✓ A-LINE MC30 SUBZONE A-LINE PILOT ☑ E-LINE 1 ADIT A1 ✓ E-LINE A2 ✓ E-LINE EXTRA BENCH ✓ E-LINE MC30 DESIGN ✓ E-LINE MC30 SUBZONE ✓ E-LINE PILOT ☐ TEMP A-LINE Point Observations GNSS Data Type ◀ ▶ Show point IDs Show point symbols Show feature code Show elevation Show disconnected points Show feature symbol only