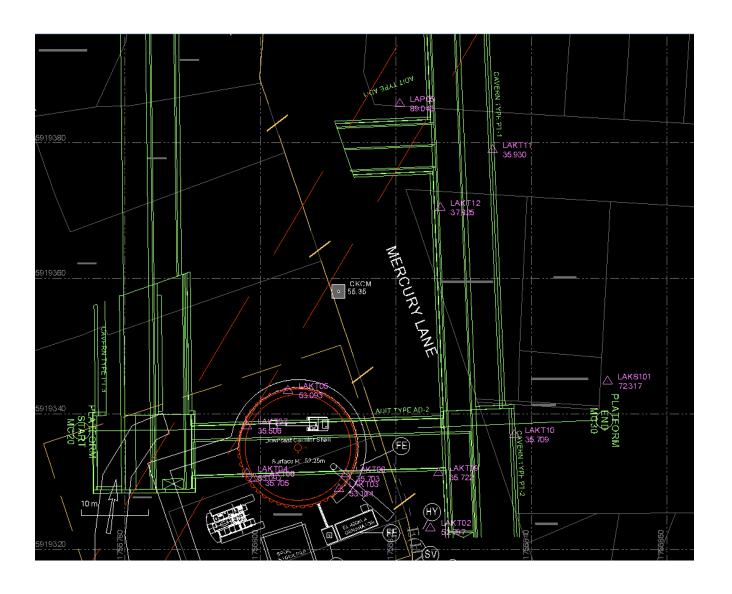

all dates approximate)

| Key Milestones                                  | 2019 | 2020 | 2021 | 2022 | 2023 | 2024 |
|-------------------------------------------------|------|------|------|------|------|------|
| Enabling works, including utilities, demolition | Q3   | •    | Q3   |      |      |      |
| Mt Eden Station                                 | Q4   | •    | •    | •    | •    | Q4   |
| Karangahape Station                             |      | Q1   | •    | •    | •    | Q4   |
| Aotea Station                                   |      | Q1   | •    | •    | •    | Q4   |
| Testing and commissioning                       |      |      |      |      | Q2   | Q4   |

## Surveyors







# Gear























## The Primary Control Network









## Control Down a Shaft







#### Control Down a Shaft





#### **Drone Data**



#### **Drone Data**













#### SWMH - 2000680923

| name            | Meas Dia<br>(m) | Comment  |
|-----------------|-----------------|----------|
| Inlet Diameter  | 0.825           | Concrete |
| Outlet Diameter | 0.825           | Concrete |

| name                     | Meas dZ<br>(m) |  |  |
|--------------------------|----------------|--|--|
| Depth To Invert - Inlet  | 2.717          |  |  |
| Depth To Invert - Outlet | 4.013          |  |  |



Lid Location: Easting 399959.135 Northing 801384.948 Elv 70.997







## The BIM Team



#### 👺 🖰 🤁 ' 🕒 ' 🕒 ' 🕒 🖶 🖰 🧔 🕒 🐧 😭 😭 🗎 🐧 😭 😭 My Filter 🔻 🔻 🕏 👂 😭 😭 😭 🔭 🗷 🔸 🗡 🐞 🖼 🗷 The BIM Team My Filter «Everything» Spile Bar AD11 ST55 Spile Bar AD11 ST55 Alte Spile Bar PT1 ST53 at 4