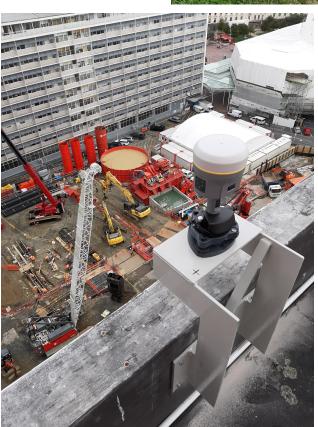

vements

# Overview programme (all dates approximate)

| Key Milestones                                  | 2019 | 2020 | 2021 | 2022 | 2023 | 2024 |
|-------------------------------------------------|------|------|------|------|------|------|
| Enabling works, including utilities, demolition | Q3   | •    | Q3   |      |      |      |
| Mt Eden Station                                 | Q4   | •    | •    | •    | •    | Q4   |
| Karangahape Station                             |      | Q1   | •    | •    | •    | Q4   |
| Aotea Station                                   |      | Q1   | •    | •    | •    | Q4   |
| Testing and commissioning                       |      |      |      |      | Q2   | Q4   |

## Surveyors







# Gear























## The Primary Control Network









## Control Down a Shaft







#### Control Down a Shaft





#### **Drone Data**



#### **Drone Data**













#### SWMH - 2000680923

| name            | Meas Dia<br>(m) | Comment  |
|-----------------|-----------------|----------|
| Inlet Diameter  | 0.825           | Concrete |
| Outlet Diameter | 0.825           | Concrete |

| name                     | Meas dZ<br>(m) |  |  |
|--------------------------|----------------|--|--|
| Depth To Invert - Inlet  | 2.717          |  |  |
| Depth To Invert - Outlet | 4.013          |  |  |



Lid Location: Easting 399959.135 Northing 801384.948 Elv 70.997







## The BIM Team



#### 👺 🖰 🤁 ' 🕒 ' 🕒 ' 🕒 🖶 🖰 🧔 🕒 🐧 😭 😭 🗎 🐧 😭 😭 My Filter 🔻 🔻 🕏 👂 😭 😭 😭 🔭 🗷 🔸 🗡 🐞 🖼 🗷 The BIM Team My Filter «Everything» Spile Bar AD11 ST55 Spile Bar AD11 ST