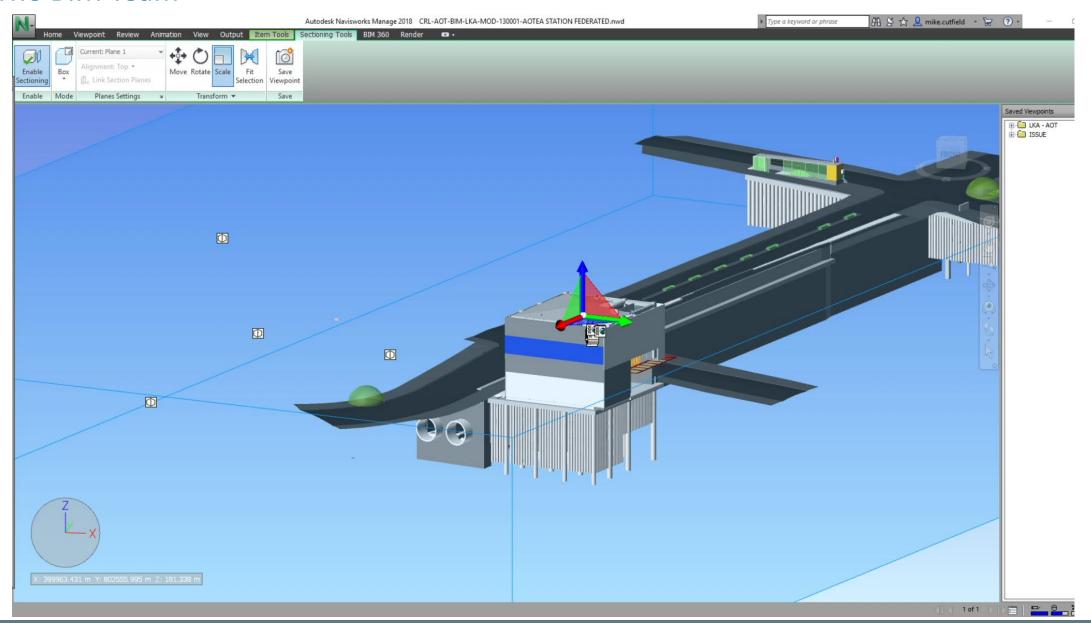

ning                       |      |      |      |      | Q2   | Q4   |

## Surveyors







# Gear























## The Primary Control Network









## Control Down a Shaft







#### Control Down a Shaft





#### **Drone Data**



#### **Drone Data**













#### SWMH - 2000680923

| name            | Meas Dia<br>(m) | Comment  |
|-----------------|-----------------|----------|
| Inlet Diameter  | 0.825           | Concrete |
| Outlet Diameter | 0.825           | Concrete |

| name                     | Meas dZ<br>(m) |  |  |
|--------------------------|----------------|--|--|
| Depth To Invert - Inlet  | 2.717          |  |  |
| Depth To Invert - Outlet | 4.013          |  |  |



Lid Location: Easting 399959.135 Northing 801384.948 Elv 70.997







## The BIM Team



#### 👺 🖰 🤁 ' 🕒 ' 🕒 ' 🕒 🖶 🖰 🧔 🕒 🐧 😭 😭 🗎 🐧 😭 😭 My Filter 🔻 🔻 🕏 👂 😭 😭 😭 🔭 🗷 🔸 🗡 🐞 🖼 🗷 The BIM Team My Filter «Everything» Spile Bar AD11 ST55 Spile Bar AD11 ST55 Alte Spile Bar PT1 ST53 at 40 SPILE BAR PT11 ST55 SPILE BAR PT11-ST52 SPILE BAR PT1-ST52 SPILE POINTS SPILE1 SPILE2 SPILE3 Spiles A11 at 89OS Spiles AD11 STEEL SETS DESIGN TEMP A-LINE ADIT 1 ─ Tunnel Mesh ✓ A-LINE A2 ✓ A-LINE ADIT A1 ✓ A-LINE DESIGN ✓ A-LINE EXTRA BENCH ✓ A-LINE MC30 SUBZONE A-LINE PILOT Horizontal Offset ✓ E-LINE 1 ADIT A1 ✓ E-LINE EXTRA BENCH ✓ E-LINE MC30 DESIGN ✓ E-LINE MC30 SUBZONE ✓ E-LINE PILOT Plan View (My Filter) × 3D View (My Filter) × ☐ TEMP A-LINE № 📆 🔕 💠 😂 🥯 😭 🖫 ∇ My Filter Point Observations GNSS Data Type ∢ ▶ «Everything» Show point IDs Show point symbols Spile Bar AD11 ST55 Spile Bar AD11 ST55 Alte