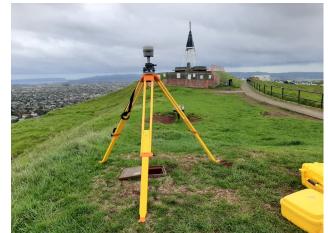

rovements

# Overview programme (all dates approximate)

| Key Milestones                                  | 2019 | 2020 | 2021 | 2022 | 2023 | 2024 |
|-------------------------------------------------|------|------|------|------|------|------|
| Enabling works, including utilities, demolition | Q3   | •    | Q3   |      |      |      |
| Mt Eden Station                                 | Q4   | •    | •    | •    | •    | Q4   |
| Karangahape Station                             |      | Q1   | •    | •    | •    | Q4   |
| Aotea Station                                   |      | Q1   | •    | •    | •    | Q4   |
| Testing and commissioning                       |      |      |      |      | Q2   | Q4   |

## Surveyors







# Gear























## The Primary Control Network









## Control Down a Shaft







#### Control Down a Shaft





#### **Drone Data**



#### **Drone Data**













#### SWMH - 2000680923

| name            | Meas Dia<br>(m) | Comment  |
|-----------------|-----------------|----------|
| Inlet Diameter  | 0.825           | Concrete |
| Outlet Diameter | 0.825           | Concrete |

| name                     | Meas dZ<br>(m) |  |  |
|--------------------------|----------------|--|--|
| Depth To Invert - Inlet  | 2.717          |  |  |
| Depth To Invert - Outlet | 4.013          |  |  |



Lid Location: Easting 399959.135 Northing 801384.948 Elv 70.997







## The BIM Team



#### 👺 🖰 🤁 ' 🕒 ' 🕒 ' 🕒 🖶 🖰 🧔 🕒 🐧 😭 😭 🗎 🐧 😭 😭 My Filter 🔻 🔻 🕏 👂 😭 😭 😭 🔭 🗷 🔸 🗡 🐞 🖼 🗷 The BIM Team My Filter «Everything» Spile Bar AD11 ST55 Spile Bar AD11