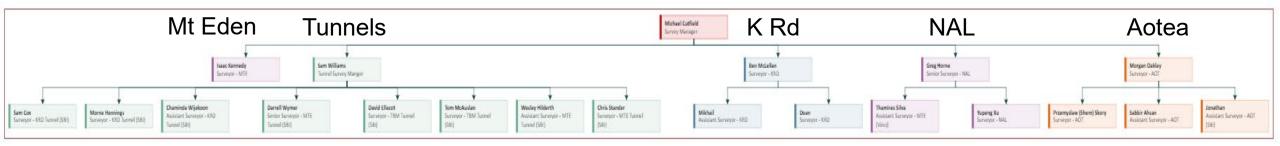

Strand & Otāhuhu improvements
- Newmarket improvements
- Henderson improvements

# Overview programme (all dates approximate)

| Key Milestones                                  | 2019 | 2020 | 2021 | 2022 | 2023 | 2024 |
|-------------------------------------------------|------|------|------|------|------|------|
| Enabling works, including utilities, demolition | Q3   | •    | Q3   |      |      |      |
| Mt Eden Station                                 | Q4   | •    | •    | •    | •    | Q4   |
| Karangahape Station                             |      | Q1   | •    | •    | •    | Q4   |
| Aotea Station                                   |      | Q1   | •    | •    | •    | Q4   |
| Testing and commissioning                       |      |      |      |      | Q2   | Q4   |

## Surveyors







# Gear























## The Primary Control Network









## Control Down a Shaft







#### Control Down a Shaft





#### **Drone Data**



#### **Drone Data**













#### SWMH - 2000680923

| name            | Meas Dia<br>(m) | Comment  |
|-----------------|-----------------|----------|
| Inlet Diameter  | 0.825           | Concrete |
| Outlet Diameter | 0.825           | Concrete |

| name                     | Meas dZ<br>(m) |  |  |
|--------------------------|----------------|--|--|
| Depth To Invert - Inlet  | 2.717          |  |  |
| Depth To Invert - Outlet | 4.013          |  |  |



Lid Location: Easting 399959.135 Northing 801384.948 Elv 70.997







## The BIM Team



#### 👺 🖰 🤁 ' 🕒 ' 🕒 ' 🕒 🖶 🖰 🧔 🕒 🐧 😭 😭 🗎 🐧 😭 😭 My Filter 🔻 🔻 🕏 👂 😭 😭 😭 🔭 🗷 🔸 🗡 🐞 🖼 🗷 T