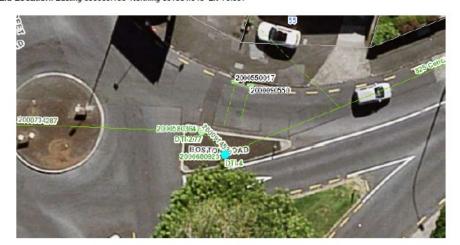

## The Primary Control Network

## Control Down a Shaft

#### Control Down a Shaft