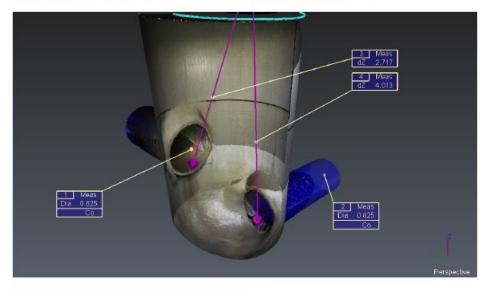

#### SWMH - 2000680923

| name            | Meas Dia<br>(m) | Comment  |
|-----------------|-----------------|----------|
| Inlet Diameter  | 0.825           | Concrete |
| Outlet Diameter | 0.825           | Concrete |

| name                     | Meas dZ<br>(m) |  |  |
|--------------------------|----------------|--|--|
| Depth To Invert - Inlet  | 2.717          |  |  |
| Depth To Invert - Outlet | 4.013          |  |  |

Lid Location: Easting 399959.135 Northing 801384.948 Elv 70.997