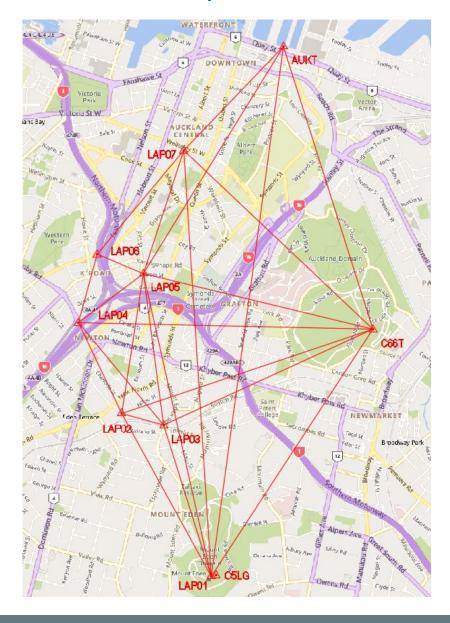

mprovements

# Overview programme (all dates approximate)

| Key Milestones                                  | 2019 | 2020 | 2021 | 2022 | 2023 | 2024 |
|-------------------------------------------------|------|------|------|------|------|------|
| Enabling works, including utilities, demolition | Q3   | •    | Q3   |      |      |      |
| Mt Eden Station                                 | Q4   | •    | •    | •    | •    | Q4   |
| Karangahape Station                             |      | Q1   | •    | •    | •    | Q4   |
| Aotea Station                                   |      | Q1   | •    | •    | •    | Q4   |
| Testing and commissioning                       |      |      |      |      | Q2   | Q4   |

## Surveyors







# Gear























## The Primary Control Network









## Control Down a Shaft







#### Control Down a Shaft





#### **Drone Data**



#### **Drone Data**













#### SWMH - 2000680923

| name            | Meas Dia<br>(m) | Comment  |
|-----------------|-----------------|----------|
| Inlet Diameter  | 0.825           | Concrete |
| Outlet Diameter | 0.825           | Concrete |

| name                     | Meas dZ<br>(m) |  |  |
|--------------------------|----------------|--|--|
| Depth To Invert - Inlet  | 2.717          |  |  |
| Depth To Invert - Outlet | 4.013          |  |  |



Lid Location: Easting 399959.135 Northing 801384.948 Elv 70.997







## The BIM Team



#### 👺 🖰 🤁 ' 🕒 ' 🕒 ' 🕒 🖶 🖰 🧔 🕒 🐧 😭 😭 🗎 🐧 😭 😭 My Filter 🔻 🔻 🕏 👂 😭 😭 😭 🔭 🗷 🔸 🗡 🐞 🖼 🗷 The BIM Team My Filter «Everything» Spile Bar AD11 ST55 Spile Bar AD1