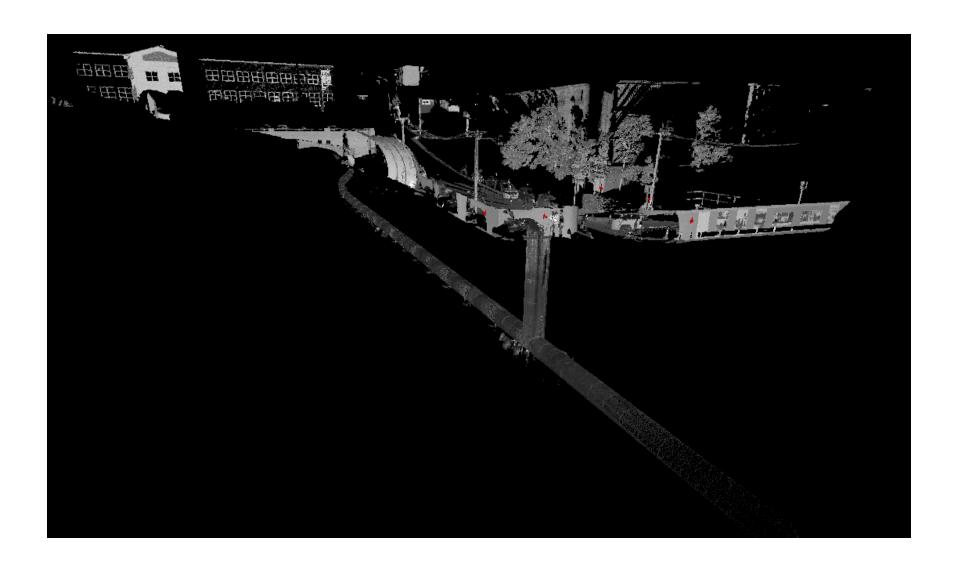

Testing and commissioning                       |      |      |      |      | Q2   | Q4   |

## Surveyors







# Gear























## The Primary Control Network









## Control Down a Shaft







#### Control Down a Shaft





#### **Drone Data**



#### **Drone Data**













#### SWMH - 2000680923

| name            | Meas Dia<br>(m) | Comment  |
|-----------------|-----------------|----------|
| Inlet Diameter  | 0.825           | Concrete |
| Outlet Diameter | 0.825           | Concrete |

| name                     | Meas dZ<br>(m) |  |  |
|--------------------------|----------------|--|--|
| Depth To Invert - Inlet  | 2.717          |  |  |
| Depth To Invert - Outlet | 4.013          |  |  |



Lid Location: Easting 399959.135 Northing 801384.948 Elv 70.997







## The BIM Team



#### 👺 🖰 🤁 ' 🕒 ' 🕒 ' 🕒 🖶 🖰 🧔 🕒 🐧 😭 😭 🗎 🐧 😭 😭 My Filter 🔻 🔻 🕏 👂 😭 😭 😭 🔭 🗷 🔸 🗡 🐞 🖼 🗷 The BIM Team My Filter «Everything» Spile Bar AD11 ST55 Spile Bar AD11 ST55 Alte Spile Bar PT1 ST53 at 40 SPILE BAR PT11 ST55 SPILE BAR PT11-ST52 SPILE BAR PT1-ST52 SPILE POINTS SPILE1 SPILE2 SPILE3 Spiles A11 at 89OS Spiles AD11 STEEL SETS DESIGN TEMP A-LINE ADIT 1 ─ Tunnel Mesh ✓ A-LINE A2 ✓ A-LINE ADIT A1 ✓ A-LINE DESIGN ✓ A-LINE EXTRA BENCH ✓ A-LINE MC30 SUBZONE A-LINE PILOT Horizontal Offset ✓ E-LINE 1 ADIT A1 ✓ E-LINE EXTRA BENCH ✓ E-LINE MC30 DESIGN ✓ E-LINE MC30 SUBZONE ✓ E-LINE PILOT Plan View (My Filter) × 3D View (My Filter) × ☐ TEMP A-LINE № 📆 🔕 💠 😂 🥯 😭 🖫 ∇ My Filter Point Observations GNSS Data Type ∢ ▶ «Everything» Show point IDs Show point symbols Spile Bar AD11 ST55 Spi