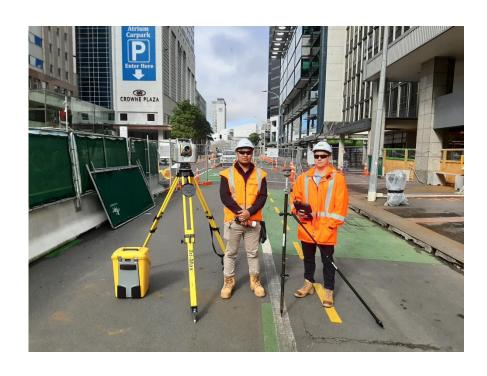

rand & Otāhuhu improvements
- Newmarket improvements
- Henderson improvements

# Overview programme (all dates approximate)

| Key Milestones                                  | 2019 | 2020 | 2021 | 2022 | 2023 | 2024 |
|-------------------------------------------------|------|------|------|------|------|------|
| Enabling works, including utilities, demolition | Q3   | •    | Q3   |      |      |      |
| Mt Eden Station                                 | Q4   | •    | •    | •    | •    | Q4   |
| Karangahape Station                             |      | Q1   | •    | •    | •    | Q4   |
| Aotea Station                                   |      | Q1   | •    | •    | •    | Q4   |
| Testing and commissioning                       |      |      |      |      | Q2   | Q4   |

## Surveyors







# Gear























## The Primary Control Network









## Control Down a Shaft







#### Control Down a Shaft





#### **Drone Data**



#### **Drone Data**













#### SWMH - 2000680923

| name            | Meas Dia<br>(m) | Comment  |
|-----------------|-----------------|----------|
| Inlet Diameter  | 0.825           | Concrete |
| Outlet Diameter | 0.825           | Concrete |

| name                     | Meas dZ<br>(m) |  |  |
|--------------------------|----------------|--|--|
| Depth To Invert - Inlet  | 2.717          |  |  |
| Depth To Invert - Outlet | 4.013          |  |  |



Lid Location: Easting 399959.135 Northing 801384.948 Elv 70.997







## The BIM Team



#### 👺 🖰 🤁 ' 🕒 ' 🕒 ' 🕒 🖶 🖰 🧔 🕒 🐧 😭 😭 🗎 🐧 😭 😭 My Filter 🔻 🔻 🕏 👂 😭 😭 😭 🔭 🗷 🔸 🗡 🐞 🖼 🗷 The