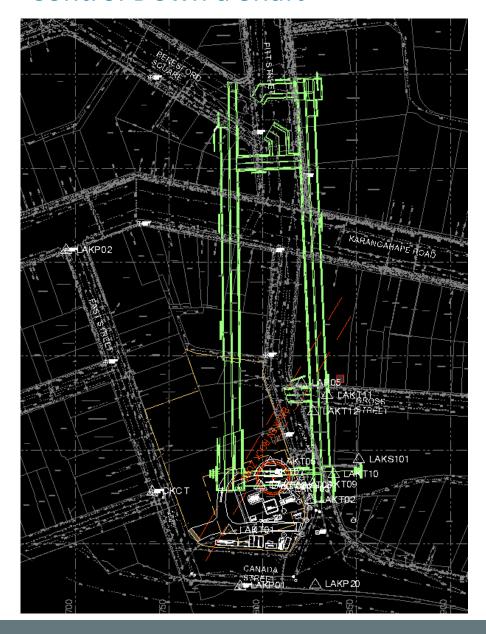

(all dates approximate)

| Key Milestones                                  | 2019 | 2020 | 2021 | 2022 | 2023 | 2024 |
|-------------------------------------------------|------|------|------|------|------|------|
| Enabling works, including utilities, demolition | Q3   | •    | Q3   |      |      |      |
| Mt Eden Station                                 | Q4   | •    | •    | •    | •    | Q4   |
| Karangahape Station                             |      | Q1   | •    | •    | •    | Q4   |
| Aotea Station                                   |      | Q1   | •    | •    | •    | Q4   |
| Testing and commissioning                       |      |      |      |      | Q2   | Q4   |

## Surveyors







# Gear























## The Primary Control Network









## Control Down a Shaft







#### Control Down a Shaft





#### **Drone Data**



#### **Drone Data**













#### SWMH - 2000680923

| name            | Meas Dia<br>(m) | Comment  |
|-----------------|-----------------|----------|
| Inlet Diameter  | 0.825           | Concrete |
| Outlet Diameter | 0.825           | Concrete |

| name                     | Meas dZ<br>(m) |  |  |
|--------------------------|----------------|--|--|
| Depth To Invert - Inlet  | 2.717          |  |  |
| Depth To Invert - Outlet | 4.013          |  |  |



Lid Location: Easting 399959.135 Northing 801384.948 Elv 70.997







## The BIM Team



#### 👺 🖰 🤁 ' 🕒 ' 🕒 ' 🕒 🖶 🖰 🧔 🕒 🐧 😭 😭 🗎 🐧 😭 😭 My Filter 🔻 🔻 🕏 👂 😭 😭 😭 🔭 🗷 🔸 🗡 🐞 🖼 🗷 The BIM Team My Filter «Everything» Spile Bar AD11 ST55 Spile Bar AD11 ST55 Alte Spile Bar PT1 ST53 at