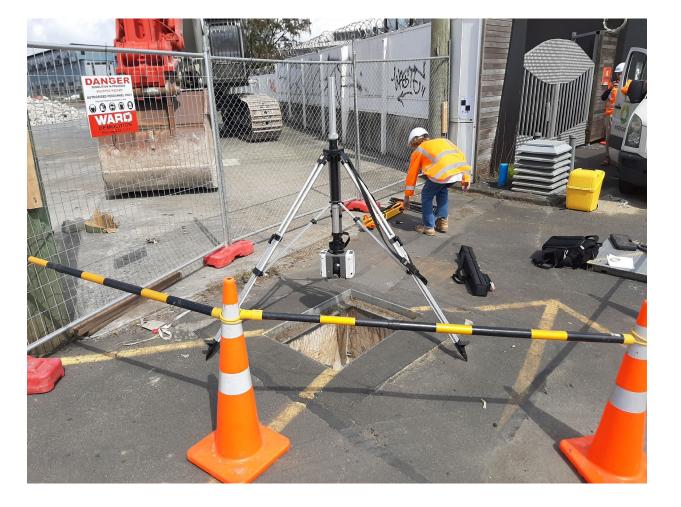

2021 | 2022 | 2023 | 2024 |
|-------------------------------------------------|------|------|------|------|------|------|
| Enabling works, including utilities, demolition | Q3   | •    | Q3   |      |      |      |
| Mt Eden Station                                 | Q4   | •    | •    | •    | •    | Q4   |
| Karangahape Station                             |      | Q1   | •    | •    | •    | Q4   |
| Aotea Station                                   |      | Q1   | •    | •    | •    | Q4   |
| Testing and commissioning                       |      |      |      |      | Q2   | Q4   |

## Surveyors







# Gear























## The Primary Control Network









## Control Down a Shaft







#### Control Down a Shaft





#### **Drone Data**



#### **Drone Data**













#### SWMH - 2000680923

| name            | Meas Dia<br>(m) | Comment  |
|-----------------|-----------------|----------|
| Inlet Diameter  | 0.825           | Concrete |
| Outlet Diameter | 0.825           | Concrete |

| name                     | Meas dZ<br>(m) |  |  |
|--------------------------|----------------|--|--|
| Depth To Invert - Inlet  | 2.717          |  |  |
| Depth To Invert - Outlet | 4.013          |  |  |



Lid Location: Easting 399959.135 Northing 801384.948 Elv 70.997







## The BIM Team



#### 👺 🖰 🤁 ' 🕒 ' 🕒 ' 🕒 🖶 🖰 🧔 🕒 🐧 😭 😭 🗎 🐧 😭 😭 My Filter 🔻 🔻 🕏 👂 😭 😭 😭 🔭 🗷 🔸 🗡 🐞 🖼 🗷 The BIM Team My Filter «Everything» Spile Bar AD11 ST55 Spile Bar AD11 ST55 Alte Spile Bar PT1 ST53 at 40 SPILE BAR PT11 ST55 SPILE BAR PT11-ST52 SPILE BAR PT1-ST52 SPILE POINTS SPILE1 SPILE2 S