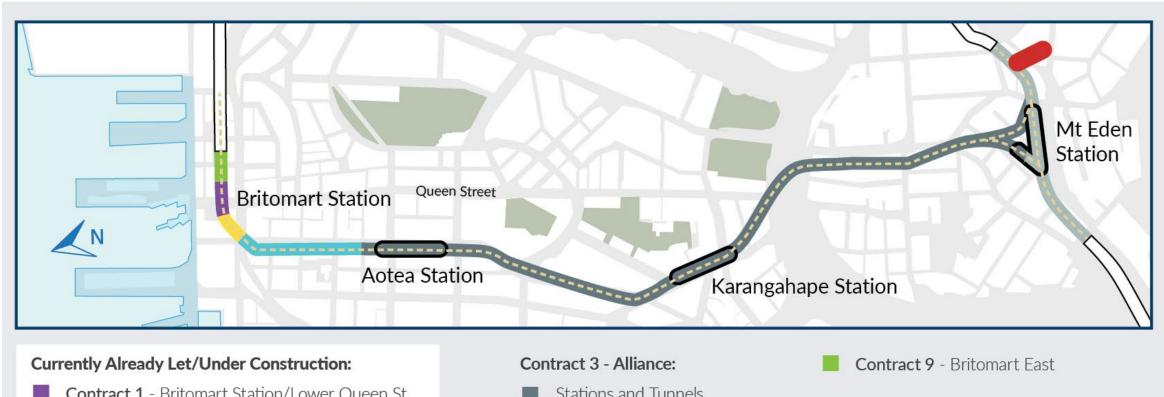

#### The Link Alliance - delivering Auckland's first underground

- Contract 1 Britomart Station/Lower Queen St
- Downtown Shopping Centre (DSC)
- Contract 2 Albert St (Customs to Wyndham St)
- Contract 6 Mt Eden Stormwater Main

- Stations and Tunnels
- Western Line connection
- Rail Systems

# Overview programme (all dates approximate)

| Key Milestones                                  | 2019 | 2020 | 2021 | 2022 | 2023 | 2024 |
|-------------------------------------------------|------|------|------|------|------|------|
| Enabling works, including utilities, demolition | Q3   | •    | Q3   |      |      |      |
| Mt Eden Station                                 | Q4   | •    | •    | •    | •    | Q4   |
| Karangahape Station                             |      | Q1   | •    | •    | •    | Q4   |
| Aotea Station                                   |      | Q1   | •    | •    | •    | Q4   |
| Testing and commissioning                       |      |      |      |      | Q2   | Q4   |