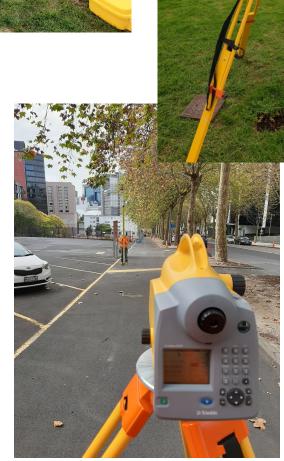

ments

# Overview programme (all dates approximate)

| Key Milestones                                  | 2019 | 2020 | 2021 | 2022 | 2023 | 2024 |
|-------------------------------------------------|------|------|------|------|------|------|
| Enabling works, including utilities, demolition | Q3   | •    | Q3   |      |      |      |
| Mt Eden Station                                 | Q4   | •    | •    | •    | •    | Q4   |
| Karangahape Station                             |      | Q1   | •    | •    | •    | Q4   |
| Aotea Station                                   |      | Q1   | •    | •    | •    | Q4   |
| Testing and commissioning                       |      |      |      |      | Q2   | Q4   |

## Surveyors







# Gear























## The Primary Control Network









## Control Down a Shaft







#### Control Down a Shaft





#### **Drone Data**



#### **Drone Data**













#### SWMH - 2000680923

| name            | Meas Dia<br>(m) | Comment  |
|-----------------|-----------------|----------|
| Inlet Diameter  | 0.825           | Concrete |
| Outlet Diameter | 0.825           | Concrete |

| name                     | Meas dZ<br>(m) |  |  |
|--------------------------|----------------|--|--|
| Depth To Invert - Inlet  | 2.717          |  |  |
| Depth To Invert - Outlet | 4.013          |  |  |



Lid Location: Easting 399959.135 Northing 801384.948 Elv 70.997







## The BIM Team



#### 👺 🖰 🤁 ' 🕒 ' 🕒 ' 🕒 🖶 🖰 🧔 🕒 🐧 😭 😭 🗎 🐧 😭 😭 My Filter 🔻 🔻 🕏 👂 😭 😭 😭 🔭 🗷 🔸 🗡 🐞 🖼 🗷 The BIM Team My Filter «Everything» Spile Bar AD11 ST55 Spile Bar AD11 ST55