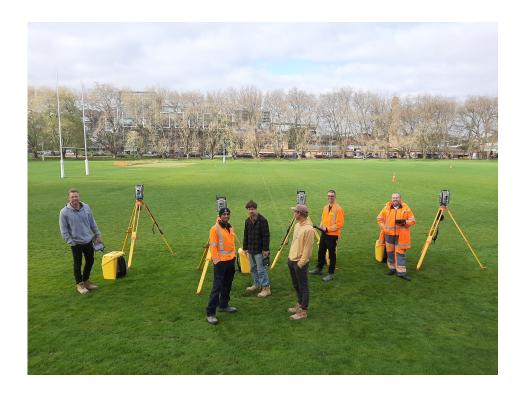

nd & Otāhuhu improvements
- Newmarket improvements
- Henderson improvements

# Overview programme (all dates approximate)

| Key Milestones                                  | 2019 | 2020 | 2021 | 2022 | 2023 | 2024 |
|-------------------------------------------------|------|------|------|------|------|------|
| Enabling works, including utilities, demolition | Q3   | •    | Q3   |      |      |      |
| Mt Eden Station                                 | Q4   | •    | •    | •    | •    | Q4   |
| Karangahape Station                             |      | Q1   | •    | •    | •    | Q4   |
| Aotea Station                                   |      | Q1   | •    | •    | •    | Q4   |
| Testing and commissioning                       |      |      |      |      | Q2   | Q4   |

## Surveyors







# Gear























## The Primary Control Network









## Control Down a Shaft







#### Control Down a Shaft





#### **Drone Data**



#### **Drone Data**













#### SWMH - 2000680923

| name            | Meas Dia<br>(m) | Comment  |
|-----------------|-----------------|----------|
| Inlet Diameter  | 0.825           | Concrete |
| Outlet Diameter | 0.825           | Concrete |

| name                     | Meas dZ<br>(m) |  |  |
|--------------------------|----------------|--|--|
| Depth To Invert - Inlet  | 2.717          |  |  |
| Depth To Invert - Outlet | 4.013          |  |  |



Lid Location: Easting 399959.135 Northing 801384.948 Elv 70.997







## The BIM Team



#### 👺 🖰 🤁 ' 🕒 ' 🕒 ' 🕒 🖶 🖰 🧔 🕒 🐧 😭 😭 🗎 🐧 😭 😭 My Filter 🔻 🔻 🕏 👂 😭 😭 😭 🔭 🗷 🔸 🗡 🐞 🖼 🗷 The B