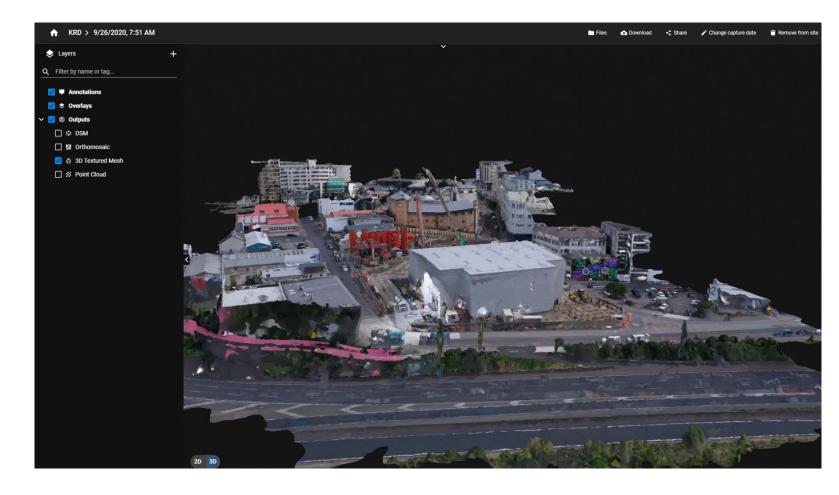

ilestones                                  | 2019 | 2020 | 2021 | 2022 | 2023 | 2024 |
|-------------------------------------------------|------|------|------|------|------|------|
| Enabling works, including utilities, demolition | Q3   | •    | Q3   |      |      |      |
| Mt Eden Station                                 | Q4   | •    | •    | •    | •    | Q4   |
| Karangahape Station                             |      | Q1   | •    | •    | •    | Q4   |
| Aotea Station                                   |      | Q1   | •    | •    | •    | Q4   |
| Testing and commissioning                       |      |      |      |      | Q2   | Q4   |

## Surveyors







# Gear























## The Primary Control Network









## Control Down a Shaft







#### Control Down a Shaft





#### **Drone Data**



#### **Drone Data**













#### SWMH - 2000680923

| name            | Meas Dia<br>(m) | Comment  |
|-----------------|-----------------|----------|
| Inlet Diameter  | 0.825           | Concrete |
| Outlet Diameter | 0.825           | Concrete |

| name                     | Meas dZ<br>(m) |  |  |
|--------------------------|----------------|--|--|
| Depth To Invert - Inlet  | 2.717          |  |  |
| Depth To Invert - Outlet | 4.013          |  |  |



Lid Location: Easting 399959.135 Northing 801384.948 Elv 70.997







## The BIM Team



#### 👺 🖰 🤁 ' 🕒 ' 🕒 ' 🕒 🖶 🖰 🧔 🕒 🐧 😭 😭 🗎 🐧 😭 😭 My Filter 🔻 🔻 🕏 👂 😭 😭 😭 🔭 🗷 🔸 🗡 🐞 🖼 🗷 The BIM Team My Filter «Everything» Spile Bar AD11 ST55 Spile Bar AD11 ST55 Alte Spile Bar PT1 ST53 at 40 SPILE BAR PT11 ST55 SPILE BAR