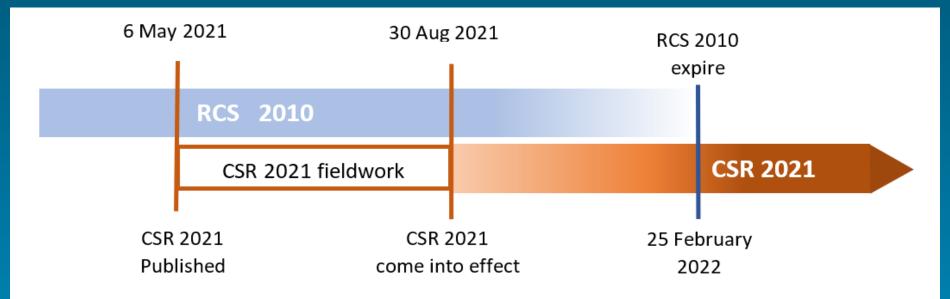

### Transition

- Rules published 6 May 2021
- Rules go-live 30 August 2021
- Transition period through until 22 February 2022
- Requistion after then will require conversion to CSR 2021
- Safe latest time for lodgement end of January 2022