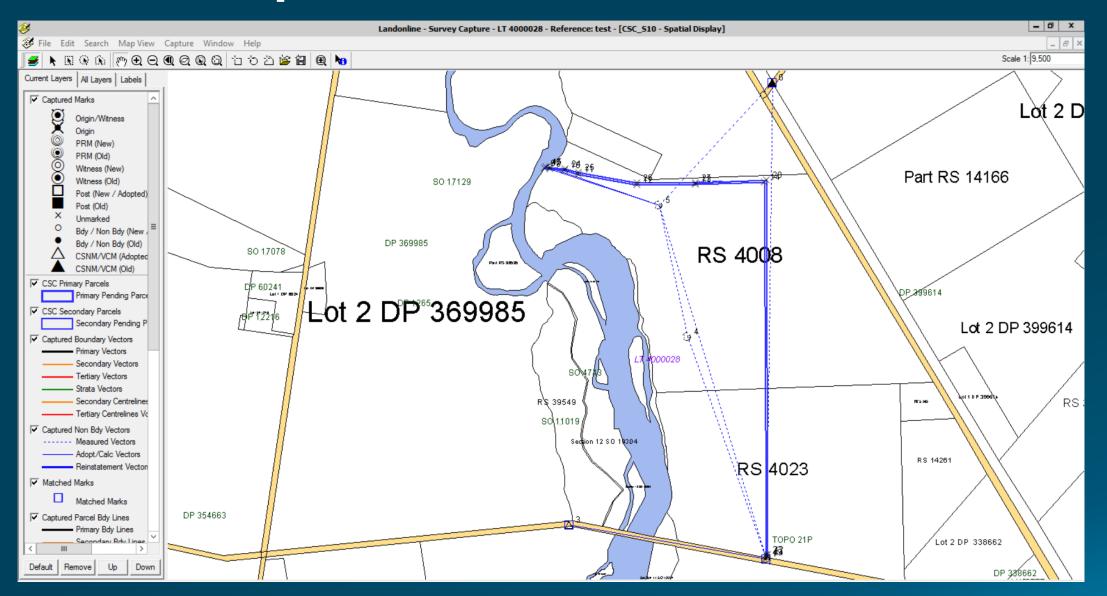

n                |                                                         |
|-------------------|------------------|---------------------------------------------------------|
| Name              | PEG 2E DP 407637 | Purpose Boundary  Mark State 0 - Adopted  Linked        |
| Mark Type         | Peg 🗨            | Condition Reliably Placed  Mark Disturbed  Mark Renewed |
| Plan Ref          | DP 407637        |                                                         |
|                   |                  |                                                         |
|                   |                  |                                                         |
|                   |                  |                                                         |

### Landonline spatial view



### Landonline survey header

| <b>¥</b>           | Landonline - Survey Capture - LT 40         | 00028 - | - Reference: test -  | [CSC_502 - Survey Header] | _ 0 ×       |
|--------------------|---------------------------------------------|---------|----------------------|---------------------------|-------------|
|                    | rch Map View Capture Window Help            |         |                      |                           | _ 8         |
| 😹 🕨 🕅 🚱            | သို ကာမာဓာဏာတို့လေ့ရှိ ပြစ်ပိုင်းရှိ 📵 🏘 👦  |         |                      |                           |             |
| Survey Header      |                                             |         |                      |                           |             |
| Survey Number      | LT 4000028