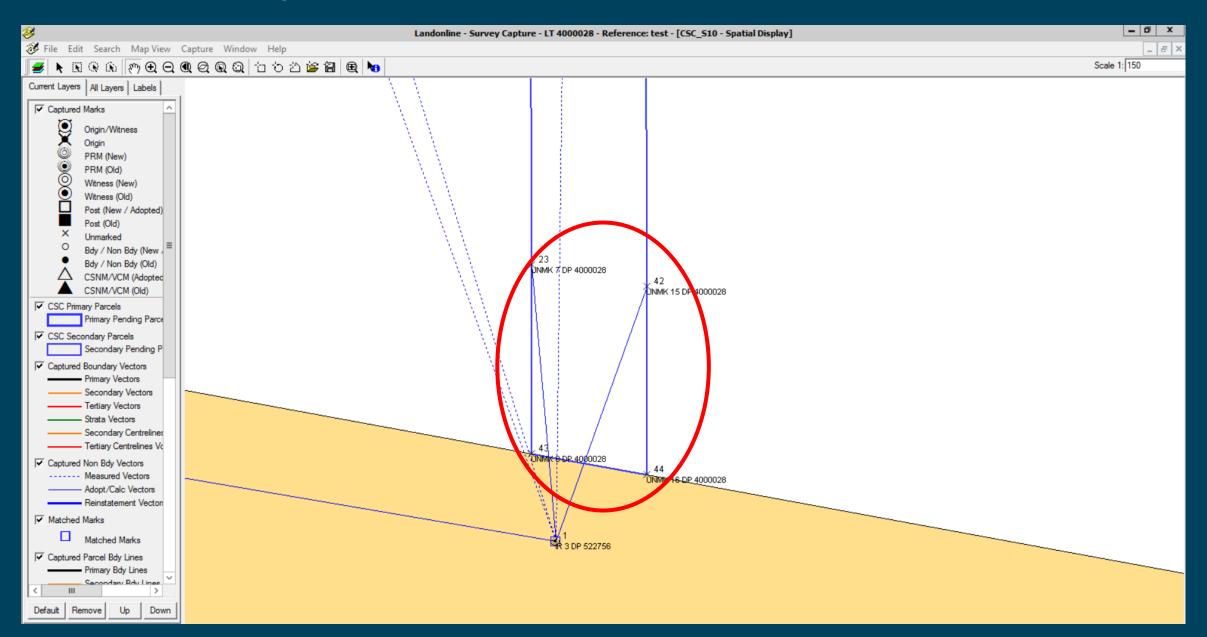

|             |
|                    |                                             |         |                      |                           |             |
|                    |                                             |         |                      |                           |             |
|                    |                                             |         |                      |                           |             |
| 1                  |                                             |         |                      |                           |             |
|                    |                                             |         |                      | OK                        | Cancel      |

### Inaccurately determined boundaries



# Intersections with water, centre-line and irregular boundaries

#### Vectors class AD, BD or CD

| Vector Details<br>Bear Type<br>Dist Type | Calculated<br>Calculated | Source     Source | (None) | •        |             | Bear Correction<br>Survey Class | Class BD |     | ayer 2-s<br>quip Unk | iec<br>nown |  |                               |                 |     |                |      | •            |
|------------------------------------------|--------------------------|-------------------|--------|----------|-------------|---------------------------------|----------|-----|----------------------|-------------|--|-------------------------------|-----------------|-----|----------------|------|--------------|
| Mark Informati                           | ion                      |