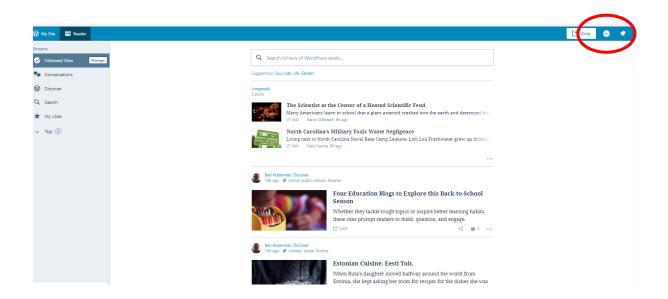

#### Screenshot #4

Log into Wordpress using the same email address and password you have previously used.

<u>For both new and existing Wordpress users</u>, you should see the following screen. Click on "Land Title Surveys in New Zealand" site name in top right corner to access the OLTSB.

#### Screenshot #5

If you are presented with the page below, click on the OLTSB icon in the top right of the to go to the OLTSB site