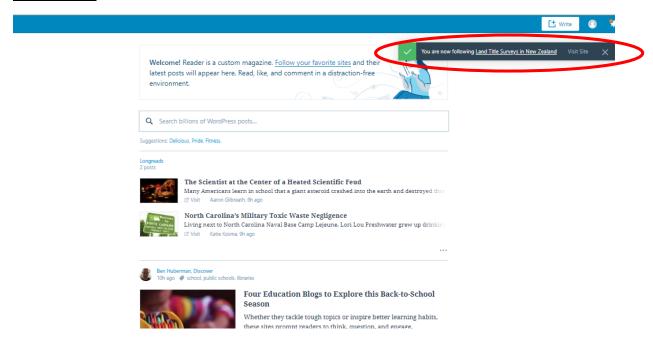

#### Screenshot #2

After you've signed up, you will receive a second email indicating success, per screenshot #3 below <u>Screenshot #3</u>

To avoid confusion, it is recommended that <u>you don't click on Visit Blog</u> (this will take you to you to a home space with the ability to launch your own site).

Instead, <u>click on</u> the "Land Title Surveys in New Zealand" link to go straight to the OLTSB. (You may wish to save link to provide easy, ready access.)