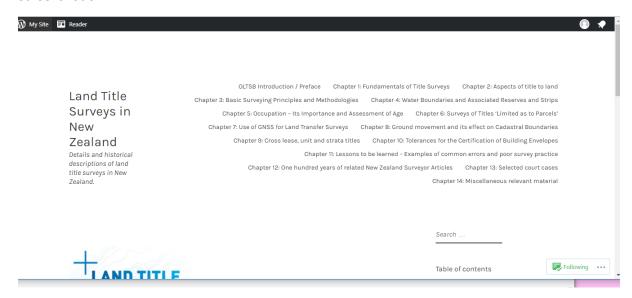

used Wordpress

If you have used Wordpress at any time in the past using the same email address, <u>do not</u> complete the sign-up fields in Screenshot #2 above - instead, click on "Log in now" at the bottom. See screenshot 4 below.

#### Screenshot #4



Log into Wordpress using the same email address and password you have previously used.

<u>For both new and existing Wordpress users</u>, you should see the following screen. Click on "Land Title Surveys in New Zealand" site name in top right corner to access the OLTSB.

#### Screenshot #5



If you are presented with the page below, click on the OLTSB icon in the top right of the to go to the OLTSB site

#### Screenshot #5



## Save the link to your Favourites:

# https://landtitlesurveysinnewzealand.wordpress.com/

#### Screenshot 6