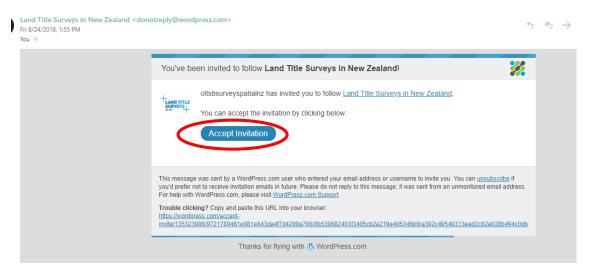

## Screenshot #1

Click on Accept Invitation.

You will get the following sign-up screen (screenshot #2).

If you <u>have never used</u> Wordpress in the past, complete the fields circled in red in screenshot #2 below, and click on *Sign Up & Follow*.