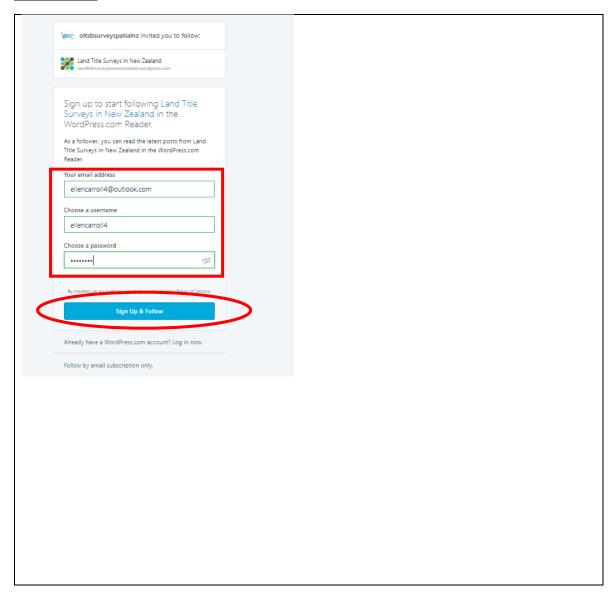

#### Screenshot #2

After you've signed up, you will receive a second email indicating success, per screenshot #3 below <u>Screenshot #3</u>

To avoid confusion, it is recommended that <u>you don't click on Visit Blog</u> (this will take you to you to a home space with the ability to launch your own site).