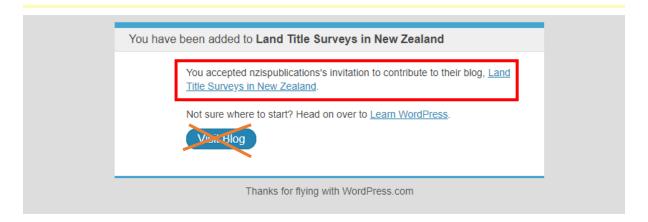

#### Screenshot #2

After you've signed up, you will receive a second email indicating success, per screenshot #3 below <u>Screenshot #3</u>

To avoid confusion, it is recommended that <u>you don't click on Visit Blog</u> (this will take you to you to a home space with the ability to launch your own site).

Instead, <u>click on</u> the "Land Title Surveys in New Zealand" link to go straight to the OLTSB. (You may wish to save link to provide easy, ready access.)