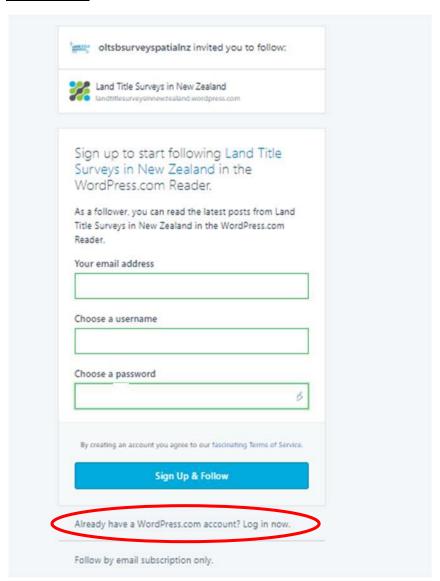

#### For those who have ever previously used Wordpress

If you have used Wordpress at any time in the past using the same email address, <u>do not</u> complete the sign-up fields in Screenshot #2 above - instead, click on "Log in now" at the bottom. See screenshot 4 below.

#### Screenshot #4

Log into Wordpress using the same email address and password you have previously used.

<u>For both new and existing Wordpress users</u>, you should see the following screen. Click on "Land Title Surveys in New Zealand" site name in top right corner to access the OLTSB.